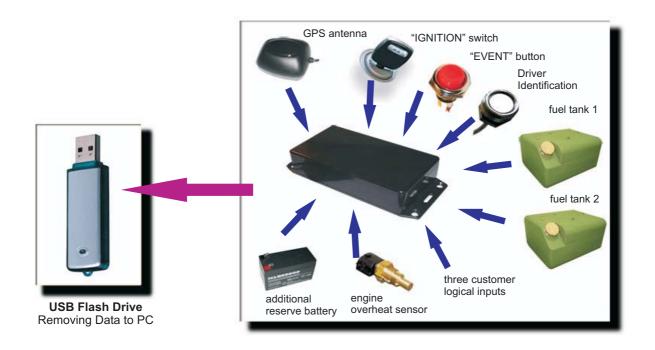

## **GuardMagic mTF1 Vehicle GPS & Fuel Data Logger**

**GuardMagic mTF1** - vehicle "GPS & Fuel Data Logger" with USB port for USB Flash Drive connection.

**GuardMagic mTF1** is intended for construction transport control and fuel monitoring system.

**GuardMagic mTF1** in fully automatic mode collect data about vehicle movement (GPS track-coordinate, speed), fuel level in fuel tanks, condition of external logical sensors (circuits) and stores it in its internal memory.

Removing stored data to PC is carried out by standard USB Flash Drive.

In additional **GuardMagic mTF1** allow preventing the non authorized use of transport or special technics (and can carry out the guard function).

## typical features:

- monitoring up to TWO fuel tanks;
- driver identification function;
- immobilization function;
- removing data to PC by standard USB Flash Drive;
- connection to reserve battery.

## main data:

- records quantity -240 Thousands;
- power source 9...32 V;
- fuel sensor GuardMagic FLPa or vehicle regular with analog output;
- size 120(150)x85x22 mm;
- weight, main unit 240gr.