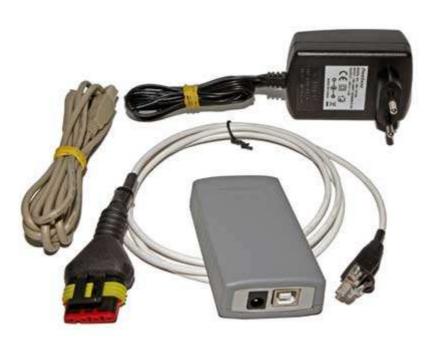

## 2.1 STANDARD PACKAGE

| • | GuardMagic SCA (DLLS/DLLE sensor adapter: GM3.033) | – 1 pc. |
|---|----------------------------------------------------|---------|
| • | AC/DC (220V/12V) power adapter with cable          | - 1 pc. |
| • | Cable "USB A" – "USB-B"                            | - 1 pc  |
| • | Cable GM4.019                                      | - 1 pc  |
| • | Cable GM4.019-01                                   | - 1 pc  |
| • | "GuardMagic DLLS-DLLE programming tool" User Guide | -1 book |
| • | CD disk with manuals and software                  | -1 CD   |

# **GuardMagic SCA (GM3.033)**

DLLS/DLLE sensor adapter:

# AC/DC (220V/12V) power adapter with cable

Cable "USB A" - "USB-B"

# **Cable GM4.019**

(for connection to: GuardMagic JBB01 barrier and to GuardMagic DLLS1ct or DLLS2ct fuel level sensors)

# Cable GM4.019-01

(for connection to: GuardMagic DLLS1a, DLLS1b fuel level sensors)