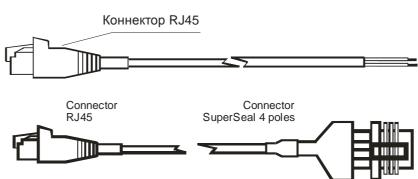

# **Cable GM4.019**

(for connection to: GuardMagic JBB01 barrier and to GuardMagic DLLS1ct or DLLS2ct fuel level sensors)

# Cable GM4.019-01

(for connection to: GuardMagic DLLS1a, DLLS1b fuel level sensors)