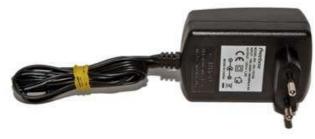

-|---------|
| • | AC/DC (220V/12V) power adapter with cable          | - 1 pc. |
| • | Cable "USB A" – "USB-B"                            | - 1 pc  |
| • | Cable GM4.019                                      | - 1 pc  |
| • | Cable GM4.019-01                                   | - 1 pc  |
| • | "GuardMagic DLLS-DLLE programming tool" User Guide | -1 book |
| • | CD disk with manuals and software                  | -1 CD   |

# 2.2 **OPTIONAL** (order in additional)

• Three pole WAGO connectors - 4 pcs. (for connection to GuardMagic DLLS1ct or DLLS2ct fuel level sensor)

### 2.3 PACKAGE

The complete set is packed into a box from a corrugated cardboard

# 3 OVERWIEV OF MAIN COMPONENTS

# **GuardMagic SCA (GM3.033)**

DLLS/DLLE sensor adapter:



# AC/DC (220V/12V) power adapter with cable



Cable "USB A" - "USB-B"



# **Cable GM4.019**

(for connection to: GuardMagic JBB01 barrier and to GuardMagic DLLS1ct or DLLS2ct fuel level sensors)

# Cable GM4.019-01

(for connection to: GuardMagic DLLS1a, DLLS1b fuel level sensors)



### **CD** disk

with manuals and software

## CD disk contents:

- DLLS/DLLE programming software;
- Fuel tank calibration software;
- FTDI utility
- "GuardMagic DLLS-DLLE programming tool" User Manual

# 4 TERMS OF PERFORMANCE OF GUARANTEE CERTIFICATES

The guarantee does not extend on the defects caused by normal deterioration.

The guarantee does not extend on connecting wires.

Guarantee certificates do not extend on the equipment:

- a) having the defects caused:
  - infringement of operation conditions;
  - abnormality of connection:
  - infring