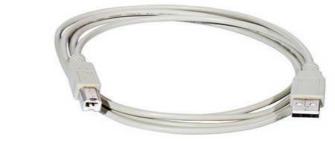

20V/12V) power adapter with cable          | - 1 pc. |
| • | Cable "USB A" – "USB-B"                            | - 1 pc  |
| • | Cable GM4.019                                      | - 1 pc  |
| • | Cable GM4.019-01                                   | - 1 pc  |
| • | "GuardMagic DLLS-DLLE programming tool" User Guide | -1 book |
| • | CD disk with manuals and software                  | -1 CD   |

# 2.2 **OPTIONAL** (order in additional)

• Three pole WAGO connectors - 4 pcs. (for connection to GuardMagic DLLS1ct or DLLS2ct fuel level sensor)

### 2.3 PACKAGE

The complete set is packed into a box from a corrugated cardboard

# 3 OVERWIEV OF MAIN COMPONENTS

# **GuardMagic SCA (GM3.033)**

DLLS/DLLE sensor adapter:



# AC/DC (220V/12V) power adapter with cable



Cable "USB A" - "USB-B"



# **Cable GM4.019**

(for connection to: GuardMagic JBB01 barrier and to GuardMagic DLLS1ct or DLLS2ct fuel level sensors)

# Cable GM4.019-01

(for connection to: GuardMagic DLLS1a, DLLS1b fuel level sensors)



### **CD** disk

with manuals and software

## CD disk contents:

- DLLS/DLLE programming software;
- Fuel tank calibration software;
- FTDI utility
- "GuardMagic DLLS-DLLE programming tool" User Manual

# 4 TERMS OF PERFORMANCE OF GUARANTEE CERTIFICATES

The guarantee does not extend on the defects caused by normal deterioration.

The guarantee does not extend on connecting wires.

Guarantee certificates do not extend on the equipment:

- a) having the defects caused:
  - infringement of operation conditions;
  - abnormality of connection:
  - infringement of storage conditions