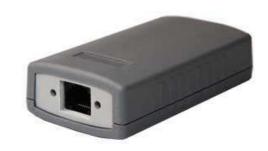

------------------------------------------------|---------|
| • | AC/DC (220V/12V) power adapter with cable          | - 1 pc. |
| • | Cable "USB A" – "USB-B"                            | - 1 pc  |
| • | Cable GM4.019                                      | - 1 pc  |
| • | Cable GM4.019-01                                   | - 1 pc  |
| • | "GuardMagic DLLS-DLLE programming tool" User Guide | -1 book |
| • | CD disk with manuals and software                  | -1 CD   |

# 2.2 **OPTIONAL** (order in additional)

• Three pole WAGO connectors - 4 pcs. (for connection to GuardMagic DLLS1ct or DLLS2ct fuel level sensor)

### 2.3 PACKAGE

The complete set is packed into a box from a corrugated cardboard

# 3 OVERWIEV OF MAIN COMPONENTS

# **GuardMagic SCA (GM3.033)**

DLLS/DLLE sensor adapter:



# AC/DC (220V/12V) power adapter with cable



Cable "USB A" - "USB-B"



# **Cable GM4.019**

(for connection to: GuardMagic JBB01 barrier and to GuardMagic DLLS1ct or DLLS2ct fuel level sensors)

# Cable GM4.019-01

(for connection to: GuardMagic DLLS1a, DLLS1b fuel level sensors)



### **CD** disk

with manuals and software

## CD disk contents:

- DLLS/DLLE programming software;
- Fuel tank calibration software;
- FTDI utility
- "GuardMagic DLLS-DLLE programming tool" User Manual

# 4 TERMS OF PERFORMANCE OF GUARANTEE CERTIFICATES

The guarantee does not extend on the defects caused by normal deterioration.

The guarantee does not extend on connecting wires.

Guarantee certificates do not extend on the equipment:

- a) having the defects caused:
  - infringement of operation conditi