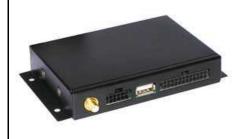

## GuardMagic FSM3/2 (Indoor and outdoor application) Multi Tanks Supports

Universal GSM-GPRS module for "Real Time" stationary objects monitoring. Universal communication protocol. Easy to installation and easy to use.

- GSM 850/900/1800/1900; GPRS;
- Monitoring up to THREE fuel tanks (GuardMagic DLLS; Guardmagic DLLE fuel level sensor with digital interface EIA-485);
- Temperature (and/or Humidity) monitoring function (up to SEVEN sensors);
- Flow fuel meter monitoring function (up to TWO pulse flow meter connection);
- RPM monitoring function (up to TWO RPM sensors or RPM circuits connection);
- External logical sensors or circuits monitoring (up to FOUR);
- Two main operation mode (Standard, Packet);
- Internal memory for data storing;
- Possibility of wireless reprogramming;
- Status signal transmitting:

Fuel Level, Temperature, Operation, RPM, Fuel Flow; Alarm, Customers Signals and so on.

in redeveloping