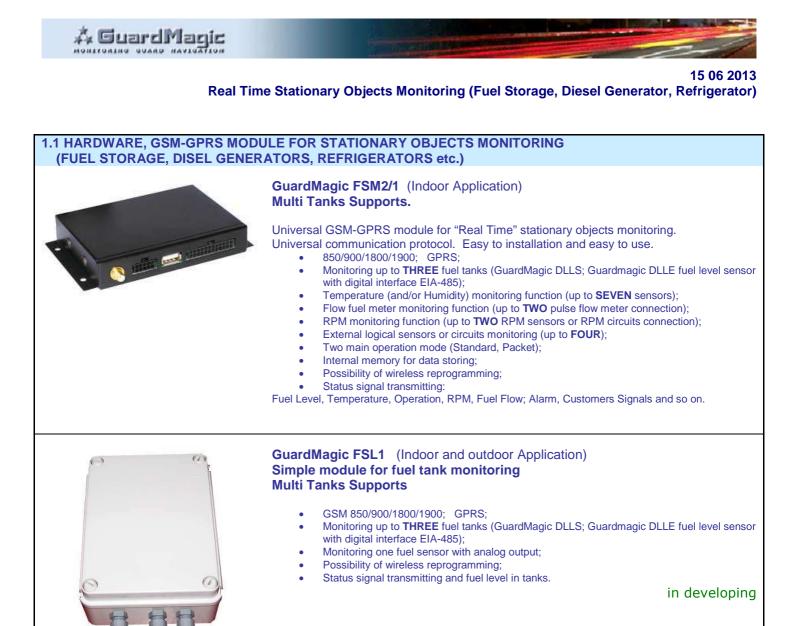

## GuardMagic FSM3/1 (Indoor Application) Multi Tanks Supports

Universal GSM-GPRS module for "Real Time" stationary objects monitoring. Universal communication protocol. Easy to installation and easy to use.

- GSM 850/900/1800/1900; GPRS;
- Monitoring up to THREE fuel tanks (GuardMagic DLLS; Guardmagic DLLE fuel level sensor with digital interface EIA-485);
- Temperature (and/or Humidity) monitoring function (up to SEVEN sensors);
  - Flow fuel meter monitoring function (up to TWO pulse flow meter connection);
- RPM monitoring function (up to **TWO** RPM sensors or RPM circuits connection);
- External logical sensors or circuits monitoring (up to FOUR);
- Two main operation mode (Standard, Packet);
- Internal memory for data storing;
- Possibility of wireless reprogramming;
- Status signal transmitting:

Fuel Level, Temperature, Operation, RPM, Fuel Flow; Alarm, Customers Signals and so on.

in redeveloping