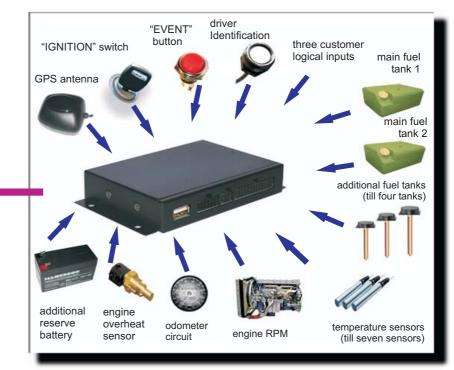

# GuardMagic mTF3 Vehicle GPS & Fuel Data Logger

**GuardMagic mTF3** - multifunctional vehicle "GPS & Fuel Data Logger" with USB port for USB Flash Drive connection.

**GuardMagic mTF3** is intended for construction transport control system with fuel monitoring and temperature monitoring function.

**GuardMagic mTF3** in fully automatic mode collects and stores it in its internal memory: information about vehicle location and movement (GPS track, speed), fuel level in fuel tanks, data from temperature sensors, condition of external logical sensors (circuits). Removing stored data to PC is carried out by standard USB Flash Drive.

### typical features:

- monitoring up to SIX fuel tanks;
- driver identification function;
- immobilization function;
- monitoring till SEVEN "thermo" sensors;
- removing data to PC by standard USB Flash Drive;
- connection to reserve battery.

#### main data:

- records quantity -240 Thousands;
- power source 9...32 V;
- fuel sensor GuardMagic DFLS2 (digital fuel level sensor; RS 485 bus);
- size 120(150)x85x22 mm;
- weight, main unit 240gr.